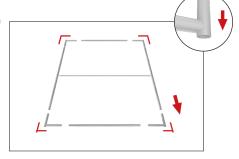

## **WLBS-24116FS BANNER STAND**

**Step 1:** Assemble straight poles by pressing and pushing together.

**Step 3:** Unzip print and lay image face up. Slide print onto frame like a pillow case.

**Step 4:** Grip the fabric tightly and stretch around bottom pole to pinch zipper into place. Zip the graphic together for taut finish.