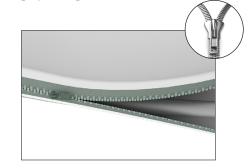

## **WLBS-24116FS BANNER STAND**

**Step 1:** Assemble straight poles by pressing and pushing together.

**Step 3:** Unzip print and lay image face up. Slide print onto frame like a pillow case.

**Step 4:** Grip the fabric tightly and stretch around bottom pole to pinch zipper into place. Zip the graphic together for taut finish.