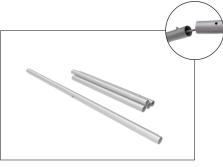

## **WLBS-24116FS BANNER STAND**

**Step 1:** Assemble straight poles by pressing and pushing together.

**Step 3:** Unzip print and lay image face up. Slide print onto frame like a pillow case.

**Step 4:** Grip the fabric tightly and stretch around bottom pole to pinch zipper into place. Zip the graphic together for taut finish.