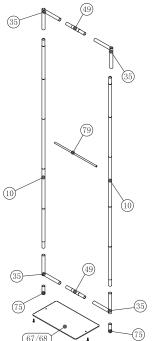

## **WLBS-24116FS BANNER STAND**

**Step 1:** Assemble straight poles by pressing and pushing together.

**Step 3:** Unzip print and lay image face up. Slide print onto frame like a pillow case.

**Step 4:** Grip the fabric tightly and stretch around bottom pole to pinch zipper into place. Zip the graphic together for taut finish.

**Step 5:** Assemble post (75) into base plate or optional feet with screw by hand turning post and tightening into place.

**Step 5:** Push banner stand frame onto posts of flat base or optional feet. Press evenly on both sides to make easier for the frame to go on.