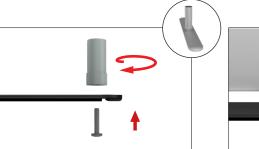

**Step 5:** Assemble post (75) into base plate or optional feet with screw by hand turning post and tightening into place.

**Step 5:** Push banner stand frame onto posts of flat base or optional feet. Press evenly on both sides to make easier for the frame to go on.