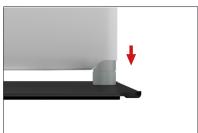

**Step 5:** Assemble post (75) into base plate or optional feet with screw by hand turning post and tightening into place.

**Step 5:** Push banner stand frame onto posts of flat base or optional feet. Press evenly on both sides to make easier for the frame to go on.